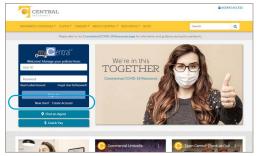

### Enrollment is quick and easy:

 Have your policy number and the effective date of the policy available.

 Click on Create Account in the myCentral login box on central-insurance.com. Follow the quick and easy prompts to complete your enrollment.